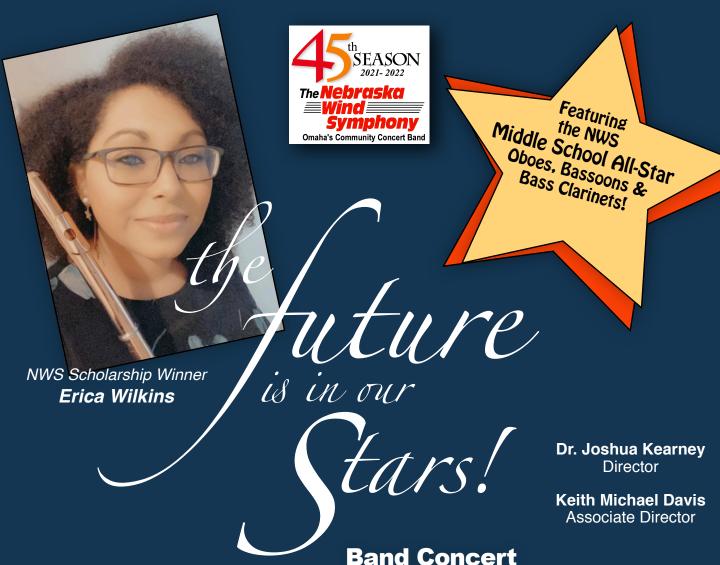

Band Concert Sunday at 7:30 P.M. February 20, 2022

University of Nebraska at Omaha Jan & John Christensen Concert Hall Janet A. & Willis S. Strauss Performing Arts Center 6305 University Dr N, Omaha, NE 68182

Tickets:
Adults - \$15
Seniors - \$10
Free for children and students.
Tickets can be purchased online at www.nebraskawindsymphony.com
or at the door.

Nebraska Wind Symphony PO Box 24114 Omaha, NE 68124 Phone: 402-216-0122